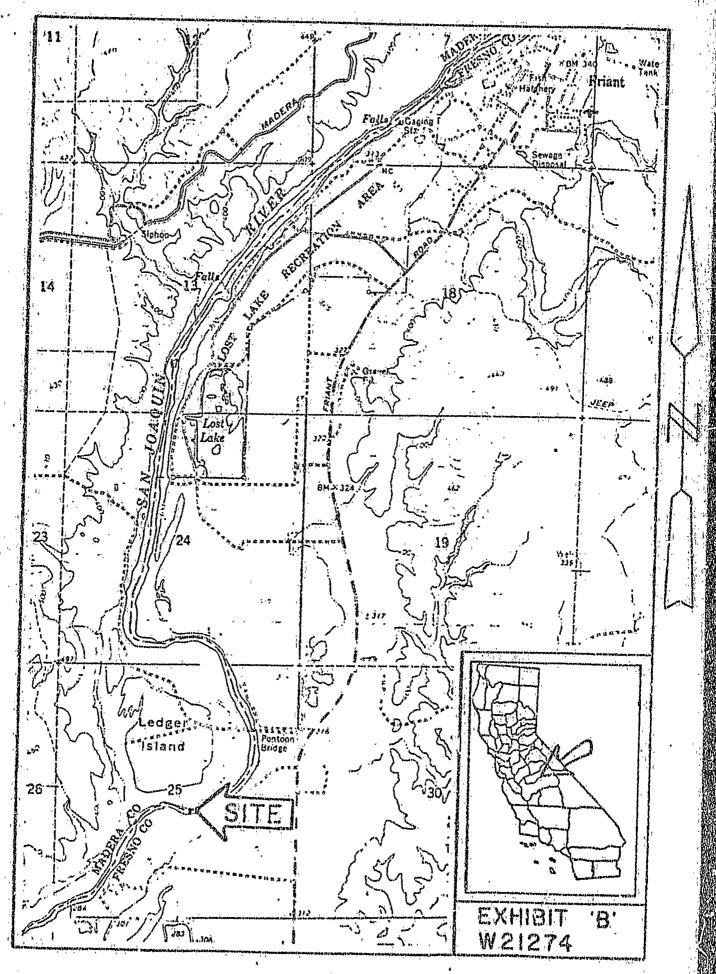

GENERAL LEASE RIGHT-OF-WAY USE

APPLICANT:

Lone Star Industries, Inc.

2800 Campus Drive

San Mateo, California 94403

AREA, TYPE LAND AND LOCATION:

A 100' x 400' strip (.918 acre) of inland submerged land in the bed of the San Joaquin

River in Fresno and Madera Counties.

LAND USE:

Construct and maintain a high level bridge

crossing with approach embankments and

rock rip rap bank protection.

TERMS OF PROPOSED LEASE:

25 years from July 1, 1977. Initial period:

## EXHIBIT "A"

W 21274

A strip of land, 100 feet wide, in the bed of the San Joaquin River, Counties of Fresno and Madera, California, said strip of land being 50 feet on each side of the following described centerline:

BEGINNING at a point with California Coordinate System, Zone 3, coordinates Ym162,030 and X=2,222,840; thence North 1000feet to the end of the herein described centerline.

EXCEPTING THEREFROM any portion lying landward of the ordinary high water mark of San Joaquin River.