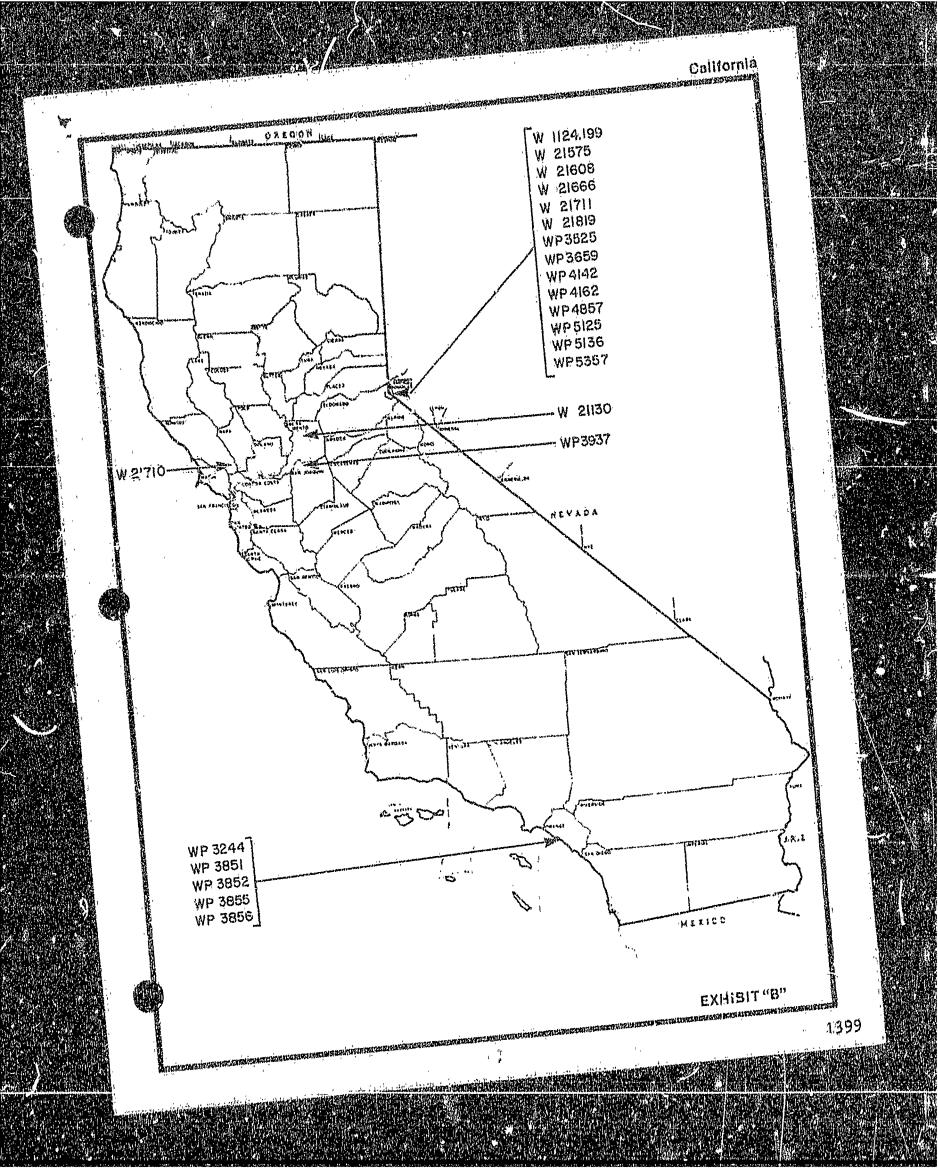

5. Applicant for permit W 21130 is the wife of an employee of the Division of Land Management and Conservation, State Lands Commission.

EXHIBITS:

- A. Applicants; area; location; land use and status, use category and class.
- B. Location Map.