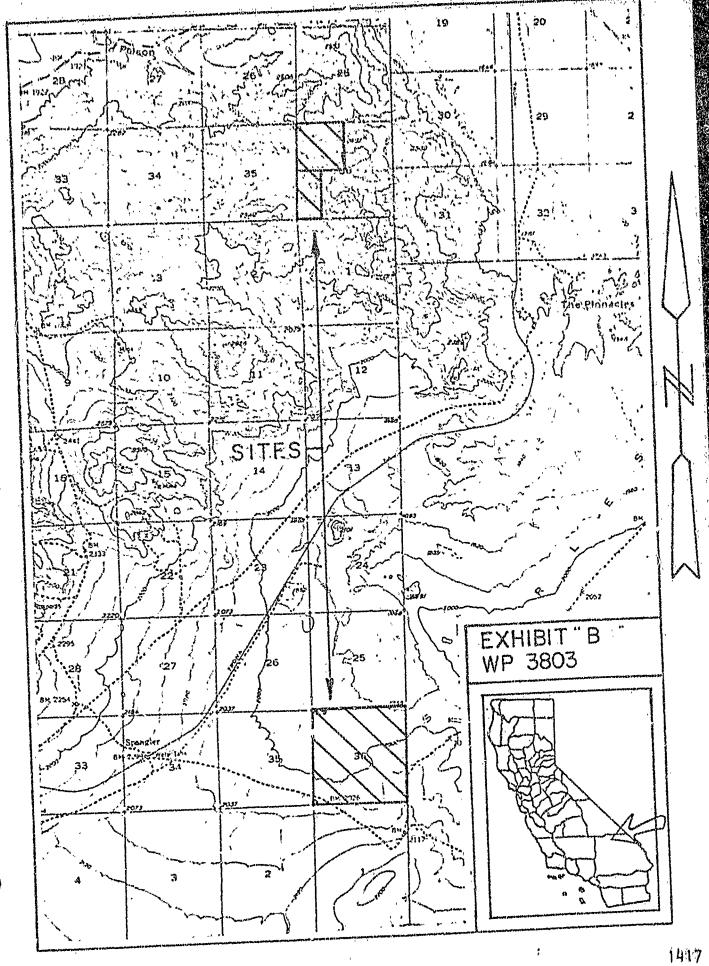

## CALENDAR ITFM NO. C18. (CONTD)

information indicates no reason to idencify the subject school land parcel as having such values at this time.

EXHIBITS:

Land Description. B. Location Map.

IT IS RECOMMENDED THAT THE COMMISSION:

## EXHIBIT "A"

WP 3803

Three parcels of California State School lands situated in San Bernardinc County, California, said parcels described as follows:

NWX and Whor SWX of Section 36, T265, R42E, MDM, and all of Section 36, T275, R42E, MDM, excepting from said Section 56, T275, R42E, MDM, excepting from said Section 56, T275, R42E, 112.3 acres embraced in grant of right-uf-way by the State Lands Commission in favor of the Department of the Navy under PRC 555.9, issued under date of December 1, 1952; said parcels containing 767.2 acres.