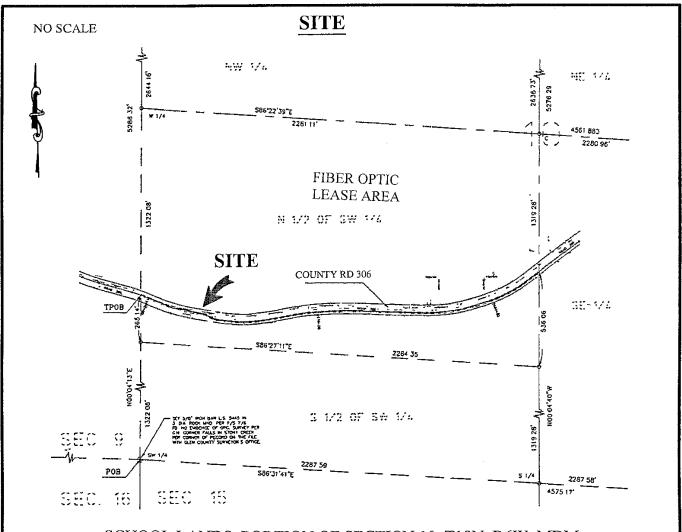

## AREA, LAND TYPE, AND LOCATION:

0.90 acres, more or less, of State school land in Glenn County.

#### **AUTHORIZED USE:**

Operation, use, and maintenance of a 0.50 inch diameter underground fiber optic cable.

#### OTHER PERTINENT INFORMATION:

1. On February 27, 1996, the Commission authorized a General Lease - Right of Way Use with AT&T Corporation. That lease will expire on February 26, 2045. The underground fiber optic cable extends from Bandon, Oregon, passes through the State school lands in Glenn County, and terminates in Cloverdale, Sonoma County.

# SCHOOL LANDS, PORTION OF SECTION 10, T18N, R6W, MDM

This Exhibit is solely for purposes of generally defining the lease premises, is based on unverified information provided by the Lessee or other parties and is not intended to be, nor shall it be construed as, a waiver or limitation of any State interest in the subject or any other property.

# Exhibit A

PRC 7885.2 A.T. & T. CORP. GENERAL LEASE RIGHT OF WAY USE GLENN COUNTY