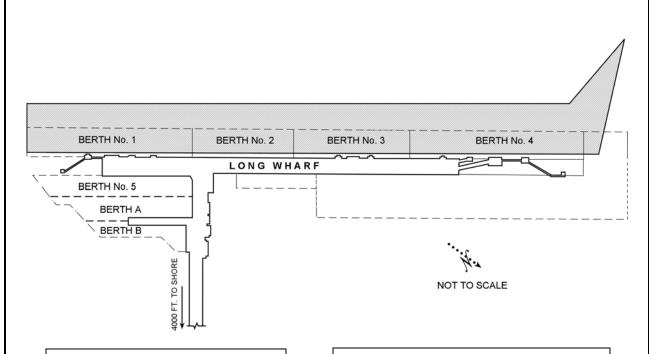

PURPOSE: MAINTENANCE

DREDGING OF RICHMOND LONG WHARF

DATUM: MLW

ADJACENT PROPERTY OWNERS: 1. STATE LANDS COMMISSION

PROPOSED LONG WHARF DREDGING

IN: SAN FRANCISCO BAY

AT: CHEVRON RICHMOND REFINERY

COUNTY OF: CONTRA COSTA, CALIFORNIA

## Exhibit A WP 5805

Dredging
Long Wharf, Chevron
Richmond Refinery, San Francisco Bay
CONTRA COSTA COUNTY