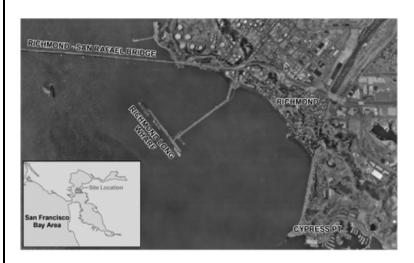

PURPOSE: MAINTENANCE

DREDGING OF RICHMOND LONG WHARF

DATUM: MLW

ADJACENT PROPERTY OWNERS: 1. STATE LANDS COMMISSION

PROPOSED LONG WHARF DREDGING

IN: SAN FRANCISCO BAY

AT: CHEVRON RICHMOND REFINERY

COUNTY OF: CONTRA COSTA, CALIFORNIA

## Exhibit A WP 5805

Dredging
Long Wharf, Chevron
Richmond Refinery, San Francisco Bay
CONTRA COSTA COUNTY