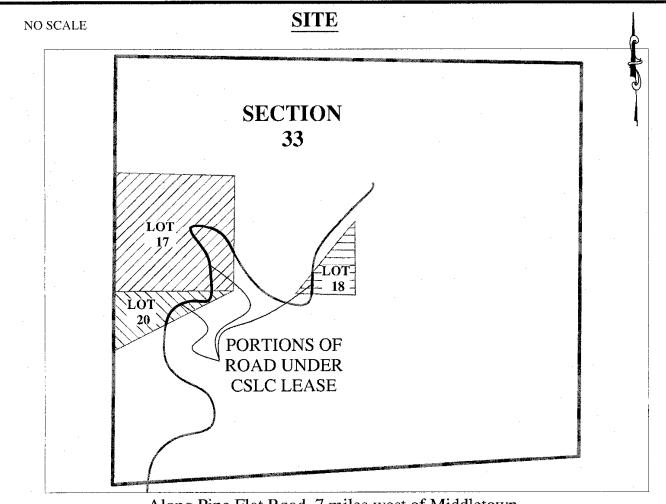

#### AREA, LAND TYPE, AND LOCATION:

3.5 acres, more or less, of school lands in the Geysers area, along Pine Flat Road, near Middletown, Lots 17, 18, and 20, Section 33, Township 11 North, Range 8 West, MDM, Sonoma County.

#### **AUTHORIZED USE:**

Continued use of an existing unpaved access road, known as Pine Flat Road, as shown on Exhibit A.

This Exhibit is solely for purposes of generally defining the lease premises, is based on unverified information provided by the Lessee or other parties and is not intended to be, nor shall it be construed as, a waiver or limitation of any State interest in the subject or any other property.

### **Exhibit A**

PRC 6794.2 PG&E APN 141-04-20 & 24 GENERAL LEASE RIGHT-OF-WAY USE SONOMA COUNTY