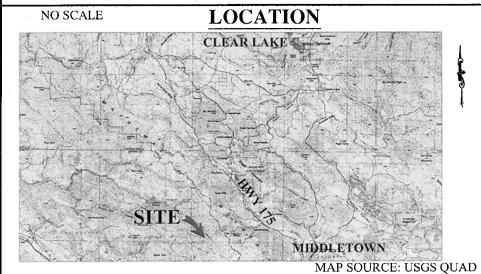

#### AREA, LAND TYPE, AND LOCATION:

3.5 acres, more or less, of school lands in the Geysers area, along Pine Flat Road, near Middletown, Lots 17, 18, and 20, Section 33, Township 11 North, Range 8 West, MDM, Sonoma County.

This Exhibit is solely for purposes of generally defining the lease premises, is based on unverified information provided by the Lessee or other parties and is not intended to be, nor shall it be construed as, a waiver or limitation of any State interest in the subject or any other property.

### **Exhibit A**

PRC 6794.2 PG&E APN 141-04-20 & 24 GENERAL LEASE RIGHT-OF-WAY USE SONOMA COUNTY