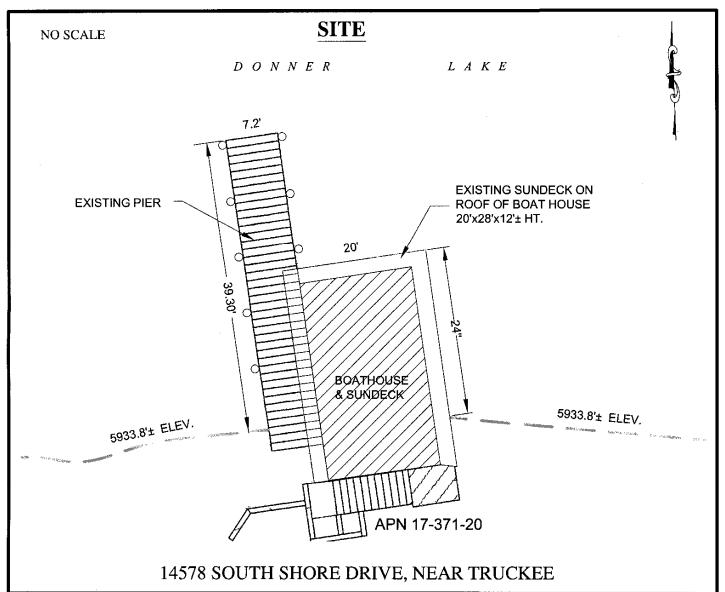

#### AREA. LAND TYPE. AND LOCATION:

Sovereign lands in Donner Lake, adjacent to 14578 South Shore Drive, near Truckee, Nevada County.

#### **AUTHORIZED USE:**

Continued use and maintenance of an existing pier and boat house with a sundeck.

#### OTHER PERTINENT INFORMATION:

On December 9, 2004, the Commission authorized a General Lease – Recreational Use with Frederick G. Rose and Barbara Ryan Rose, Trustees of the Frederick G. Rose and Barbara Ryan Rose Revocable Living Trust, dated June 16/97, for the continued use and maintenance of an existing pier, and boathouse with a sundeck. The Lessees are natural persons who have improved the littoral land with and use the upland for a single family dwelling. However, sundeck does not qualify for rent-free status because it is not used for the docking or mooring of boats.

### Exhibit A

PRC 8321.1 ROSE APN 17-371-20 GENERAL LEASE RECREATIONAL USE NEVADA COUNTY