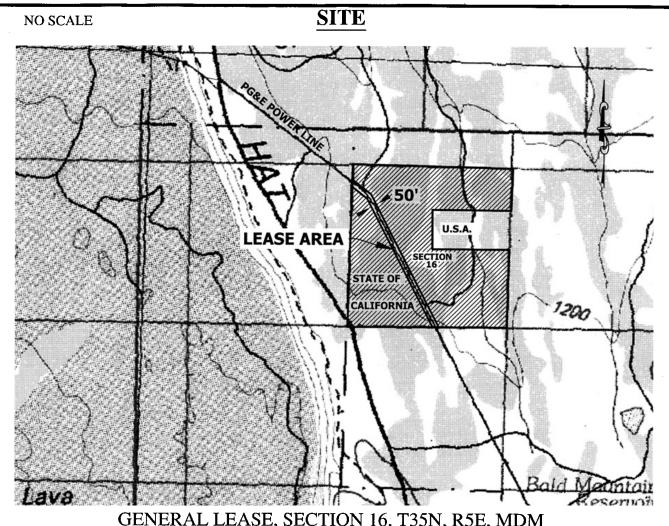

## AREA, LAND TYPE, AND LOCATION:

6.8 acres, more or less, of school lands in a portion of Section 16, Township 35 North, Range 5 East, MDM, near Fall River Mills, Shasta County.

#### **AUTHORIZED USE:**

Operation and maintenance of an existing 60 kV electric power line.

# GENERAL LEASE, SECTION 16, T35N, R5E, MDM FALL RIVER MILLS

This Exhibit is solely for purposes of generally defining the lease premises, is based on unverified information provided by the Lessee or other parties and is not intended to be, nor shall it be construed as, a waiver or limitation of any State interest in the subject or any other property.

# **Exhibit A**

PRC 5391.2
Pacific Gas & Electric
General Lease
Fall River Mills
SHASTA COUNTY