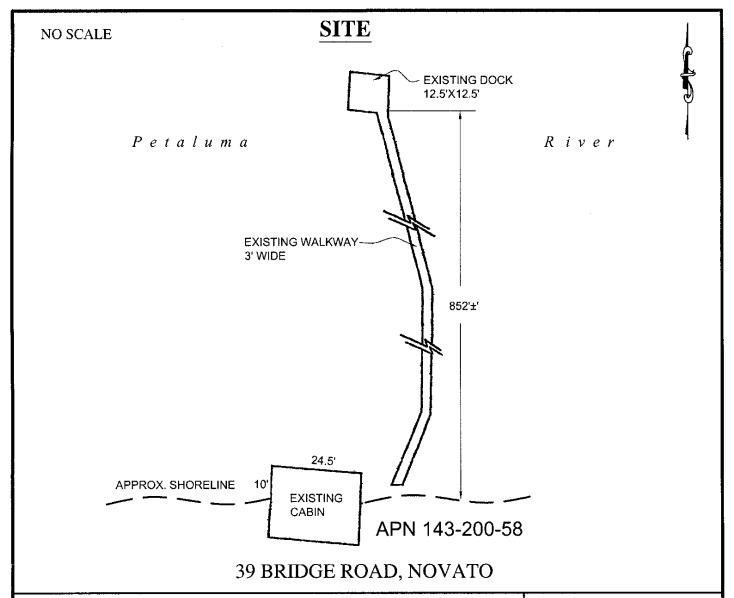

# AREA, LAND TYPE, AND LOCATION:

0.07 acres, more or less, of sovereign lands in the Petaluma River, adjacent to 39 Bridge Road, at Black Point, Marin County.

#### **AUTHORIZED USE:**

Continued use and maintenance of a portion of a cabin, walkway, and uncovered floating boat dock.

#### OTHER PERTINENT INFORMATION:

On August 19, 2003, the Commission authorized the issuance of a General Lease – Recreational and Residential Use for a portion of a cabin, wooden walkway, and an uncovered floating dock. That Lease will expire February 28, 2013.

# Exhibit A

PRC 5274.1
BUNTON
APN 143-200-58
GENERAL LEASE
RECREATIONAL & RESIDENTIAL USE
MARIN COUNTY