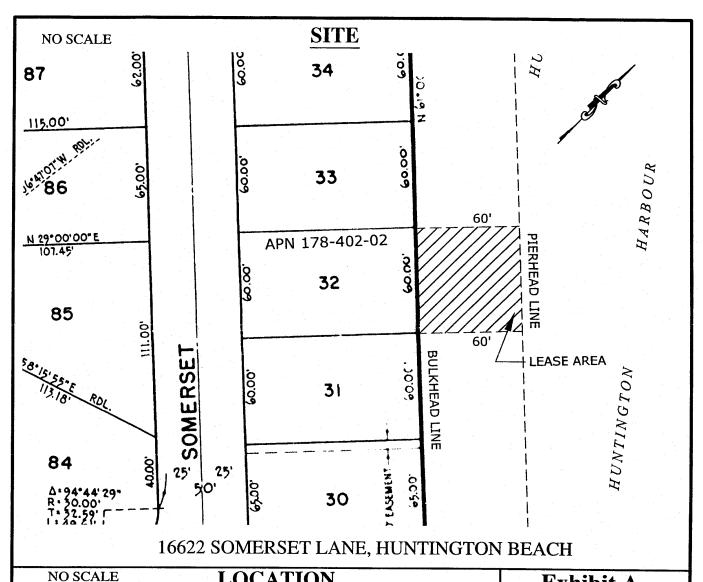

## AREA, LAND TYPE, AND LOCATION:

Sovereign land in Huntington Harbour, adjacent to 16622 Somerset Lane, city of Huntington Beach, Orange County.

#### **AUTHORIZED USE:**

Continued use and maintenance of an existing boat dock and a cantilevered deck extending no more than five feet waterward of the bulkhead.

## Exhibit A

RUSSELL H. & MARSHA L. LEPPER
WP 3172.1
GENERAL LEASE
RECREATIONAL USE
HUNTINGTON HARBOUR
ORANGE COUNTY