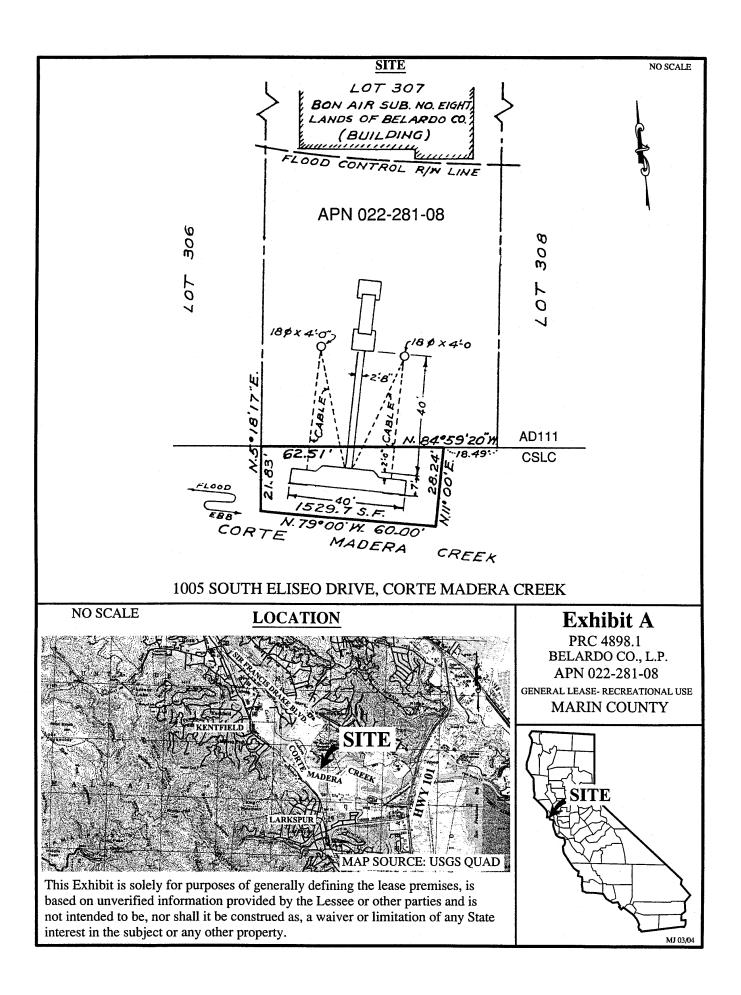

### AREA, LAND TYPE, AND LOCATION:

Sovereign land in the Corte Madera Creek, adjacent to 975 South Eliseo Drive, city of Greenbrae, Marin County.

# EXHIBIT:

A. Site and Location Map