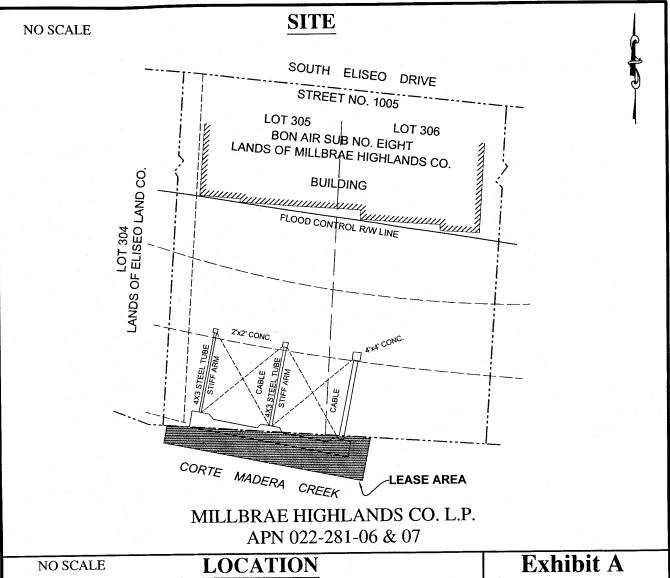

# AREA, LAND TYPE, AND LOCATION:

Sovereign land in the Corte Madera Creek, adjacent to 1005 South Eliseo Drive, city of Greenbrae, Marin County.

#### **AUTHORIZED USE:**

Continued use and maintenance of an existing ramp, and floating boat dock, cables, and other appurtenances thereto.

#### **EXHIBIT:**

A. Site and Location Map

WP 5211.1 GENERAL LEASE RECREATIONAL USE CORTE MADERA CREEK MARIN COUNTY