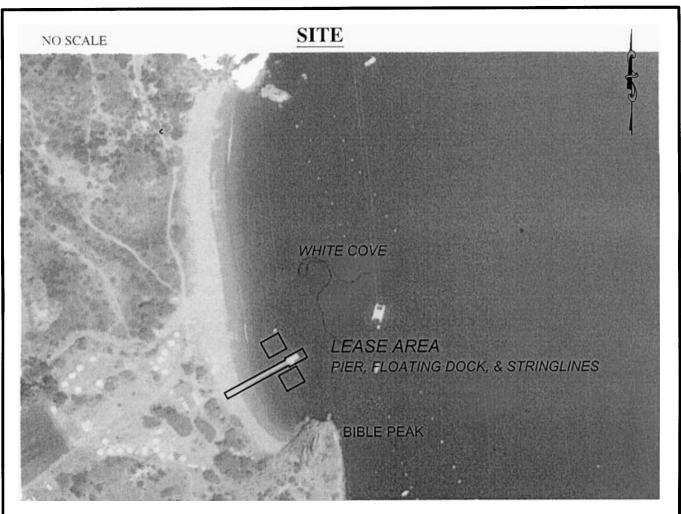

#### AREA, LAND TYPE, AND LOCATION:

0.26 acre, more or less, of sovereign land in the Pacific Ocean, at White's Cove, Santa Catalina Island, Los Angeles County.

#### **AUTHORIZED USE:**

Continued use and maintenance of an existing pier, landing float, and two string lines.

### CATALINA ISLAND CONSERVANCY WHITE'S LANDING, SANTA CATALINA ISLAND

# LOCATION

This Exhibit is solely for purposes of generally defining the lease premises, is based on unverified information provided by the Lessee or other parties and is not intended to be, nor shall it be construed as, a waiver or limitation of any State interest in the subject or any other property.

# **Exhibit A**

PRC 6439.1 GENERAL LEASE RECREATIONAL USE SANTA CATALINA ISLAND LOS ANGELES COUNTY