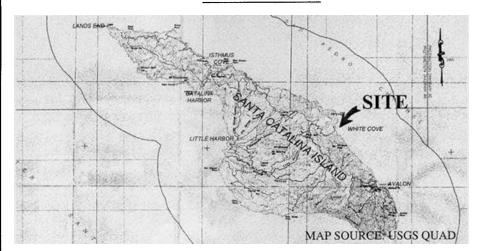

#### AREA, LAND TYPE, AND LOCATION:

0.26 acre, more or less, of sovereign land in the Pacific Ocean, at White's Cove, Santa Catalina Island, Los Angeles County.

# LOCATION

This Exhibit is solely for purposes of generally defining the lease premises, is based on unverified information provided by the Lessee or other parties and is not intended to be, nor shall it be construed as, a waiver or limitation of any State interest in the subject or any other property.

# **Exhibit A**

PRC 6439.1 GENERAL LEASE RECREATIONAL USE SANTA CATALINA ISLAND LOS ANGELES COUNTY