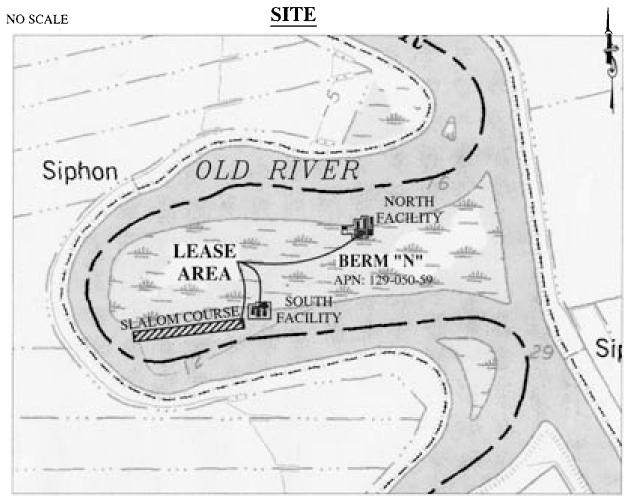

### AREA, LAND TYPE, AND LOCATION:

0.60 acres, more or less, of sovereign land in Old River and upland known as Berm N, near Bacon Island, San Joaquin County.

### **AUTHORIZED USE:**

Continued use and maintenance of two existing club buildings, one water ski jump, five uncovered floating boat docks, two decks, a storage room, covered patio, and ten slalom marker buoys with anchors as shown on Exhibit A.

### OTHER PERTINENT INFORMATION:

- On December 14, 2006, the Commission authorized a General Lease Recreational Use to Diablo Water Ski Club, a California Corporation. The lease will expire April 30, 2026.
- 2. The Lessee is a member's only water ski club which includes ten slalom marker buoys and one ski jump which are installed and used for five months each year beginning May 1<sup>st</sup> and ending September 30<sup>th</sup> at which time they are removed. The floating docks are attached to the upland facilities which include decks, patio and storage shed which are located on an island known as Berm N. The island berm is State sovereign land

### OLD RIVER BETWEEN BACON ISLAND AND PALM TRACT

This Exhibit is solely for purposes of generally defining the lease premises, is based on unverified information provided by the Lessee or other parties and is not intended to be, nor shall it be construed as, a waiver or limitation of any State interest in the subject or any other property.

## **Exhibit A**

PRC 6184
APN: 129-050-59
DIABLO WATER SKI CLUB
GENERAL LEASE
RECREATIONAL USE
SAN JOAQUIN COUNTY