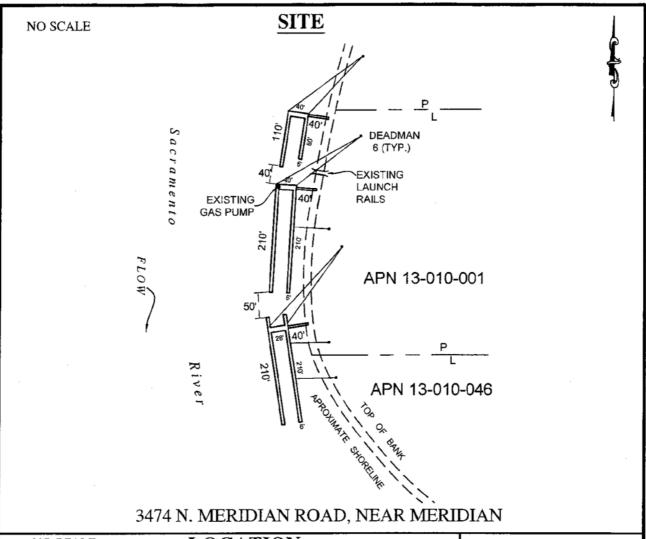

### AREA, LAND TYPE, AND LOCATION:

A 0.79 acre parcel, more or less, of sovereign land in the Sacramento River, near the town of Meridian, Sutter County.

#### **AUTHORIZED USE:**

Continued use and maintenance of an existing commercial marina consisting of three docks with ramps and cable anchors, a fuel pump, and a launch rail as shown on Exhibit A.

#### **EXHIBIT:**

A. Site and Location Map

## Exhibit A

PRC 2175.1
LOVEY'S LANDING LLC
APN 13-010-001 & APN 13-010-046
GENERAL LEASE
COMMERCIAL USE
SUTTER COUNTY