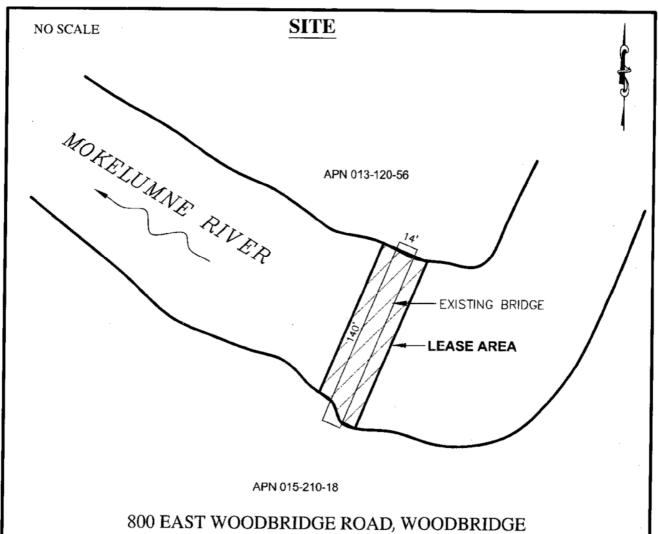

#### AREA, LAND TYPE, AND LOCATION:

0.109 acres, more or less, of sovereign land in Mokelumne River, at Woodbridge, San Joaquin County.

#### **AUTHORIZED USE:**

Continued use and maintenance of an existing pedestrian bridge serving recreational golfing activities.

#### OTHER PERTINENT INFORMATION:

On June 27, 1990, the Commission authorized a General Lease – Right-of-Way Use to The Woodbridge Golf & Country Club for a term of 30 years. The lease will expire on July 31, 2020. The reinforced concrete bridge serves as a pedestrian and golf cart crossing of the Mokelumne River within the country club grounds.

### Exhibit A

PRC 5028.1 WOODBRIDGE GOLF & COUNTRY CLUB APN 015-210-18, 013-120-56 GENERAL LEASE - RIGHT OF WAY USE SAN JOAQUIN COUNTY