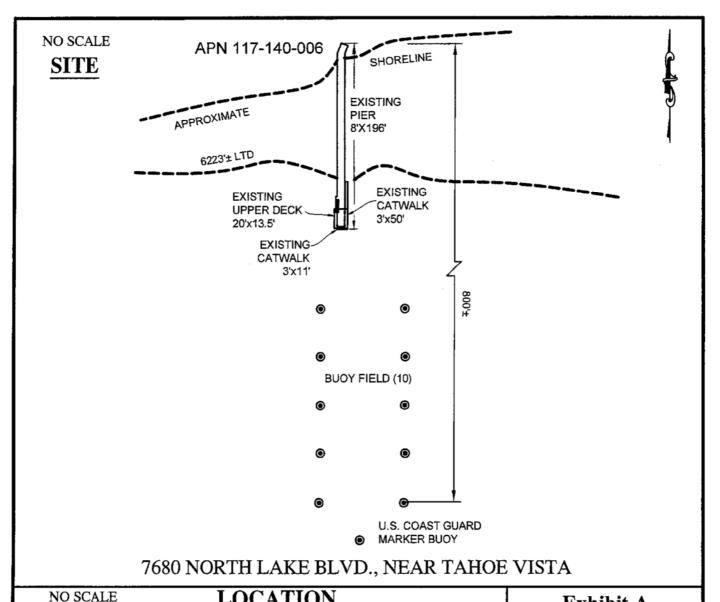

# **AREA, LAND TYPE, AND LOCATION:**

Sovereign land in Lake Tahoe, adjacent to 7680 North Lake Boulevard, near Tahoe Vista, Placer County.

#### **AUTHORIZED USE:**

Continued use and maintenance of an existing pier, 10 mooring buoys, and one marker buoy as shown on the attached Exhibit A.

#### **EXHIBIT:**

A. Site and Location Map

# Exhibit A

PRC 8662.1 EDGELAKE BEACH TIMESHARE APN 117-140-006 GENERAL LEASE RECREATIONAL USE PLACER COUNTY