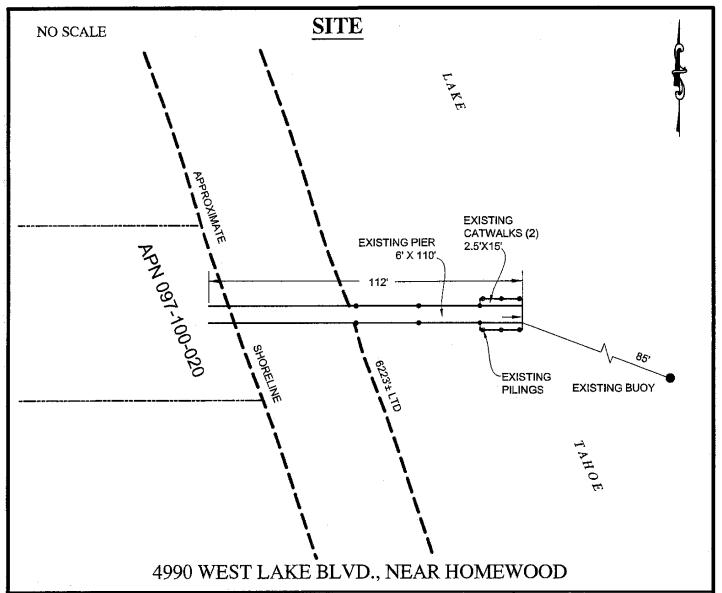

### AREA, LAND TYPE, AND LOCATION:

Sovereign land in Lake Tahoe, adjacent to 4990 West Lake Boulevard, near Homewood, Placer County.

### **AUTHORIZED USE:**

Continued use and maintenance of an existing pier and one mooring buoy.

### **EXHIBIT:**

A. Site and Location Map

### Exhibit A

PRC 4140.1 BREUNER APN 097-100-020 GENERAL LEASE -RECREATIONAL USE PLACER COUNTY