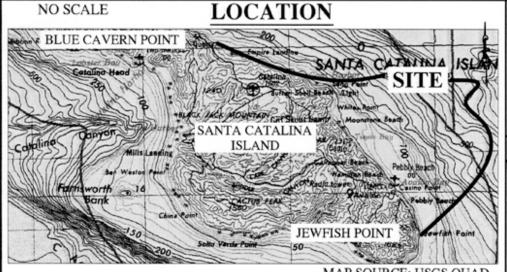

### AREA, LAND TYPE, AND LOCATION:

Sovereign land located in the Pacific Ocean, offshore of Santa Catalina Island, Los Angeles County

### **EXHIBIT:**

A. Site and Location Map

### SANTA CATALINA ISLAND

MAP SOURCE: USGS QUAD

This Exhibit is solely for purposes of generally defining the lease premises, is based on unverified information provided by the Lessee or other parties and is not intended to be, nor shall it be construed as, a waiver or limitation of any State interest in the subject or any other property.

## Exhibit A

PRC 4193.1 CONNOLLY - PACIFIC CO. GENERAL LEASE -INDUSTRIAL USE LOS ANGELES COUNTY