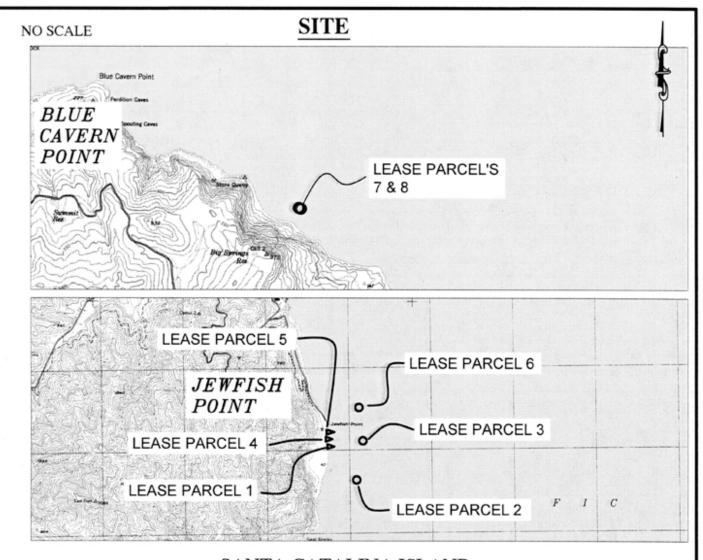

### AREA, LAND TYPE, AND LOCATION:

Sovereign land located in the Pacific Ocean, offshore of Santa Catalina Island, Los Angeles County

### **AUTHORIZED USE:**

Continued use and maintenance of an existing stiff-leg crane and six moorings used for barge and tugboat tie-ups.

### **EXHIBIT:**

A. Site and Location Map

### SANTA CATALINA ISLAND

MAP SOURCE: USGS QUAD

This Exhibit is solely for purposes of generally defining the lease premises, is based on unverified information provided by the Lessee or other parties and is not intended to be, nor shall it be construed as, a waiver or limitation of any State interest in the subject or any other property.

## Exhibit A

PRC 4193.1 CONNOLLY - PACIFIC CO. GENERAL LEASE -INDUSTRIAL USE LOS ANGELES COUNTY