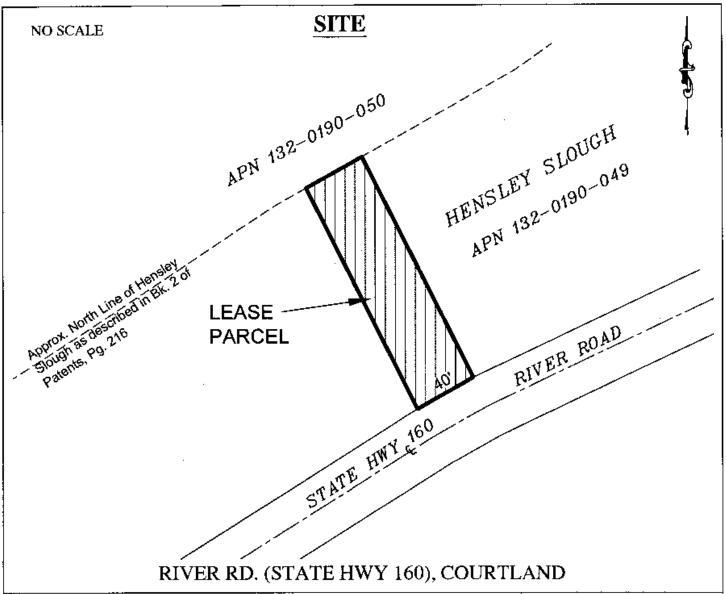

#### AREA, LAND TYPE, AND LOCATION:

Sovereign land located in Hensley Slough, adjacent to Assessor's Parcel Number 132-0190-050, near the town of Courtland, Sacramento County.

#### **AUTHORIZED USE:**

Right-of-way for ingress and egress to Assessor's Parcel Number 132-0190-050 from State Highway 16.

# Exhibit A PRC 4221.1 LINCOLN CHAN APNs 132-0190-049 & -050 GENERAL LEASE RIGHT-OF-WAY USE SACRAMENTO COUNTY