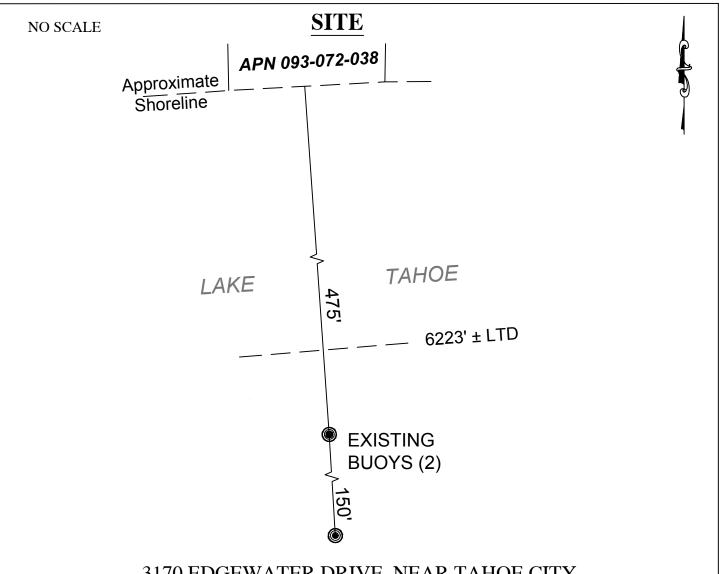

## AREA, LAND TYPE, AND LOCATION:

Sovereign land in Lake Tahoe, adjacent to 3170 Edgewater Drive, near Tahoe City, Placer County.

#### **AUTHORIZED USE:**

Continued use and maintenance of two existing mooring buoys.

# 3170 EDGEWATER DRIVE, NEAR TAHOE CITY

MAP SOURCE: USGS QUAD

This Exhibit is solely for purposes of generally defining the lease premises, is based on unverified information provided by the Lessee or other parties and is not intended to be, nor shall it be construed as, a waiver or limitation of any State interest in the subject or any other property.

# Exhibit A

PRC 8979.1 TUNCER TRUST, ET. AL. APN 093-072-038 GENERAL LEASE -RECREATIONAL USE PLACER COUNTY