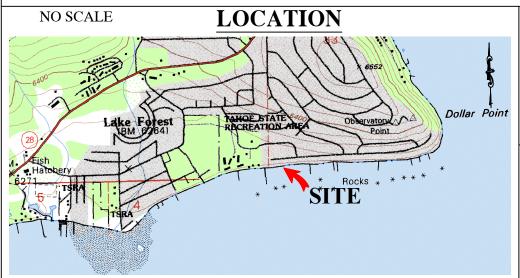

## AREA, LAND TYPE, AND LOCATION:

Sovereign land in Lake Tahoe, adjacent to 3170 Edgewater Drive, near Tahoe City, Placer County.

# 3170 EDGEWATER DRIVE, NEAR TAHOE CITY

MAP SOURCE: USGS QUAD

This Exhibit is solely for purposes of generally defining the lease premises, is based on unverified information provided by the Lessee or other parties and is not intended to be, nor shall it be construed as, a waiver or limitation of any State interest in the subject or any other property.

# Exhibit A

PRC 8979.1 TUNCER TRUST, ET. AL. APN 093-072-038 GENERAL LEASE -RECREATIONAL USE PLACER COUNTY