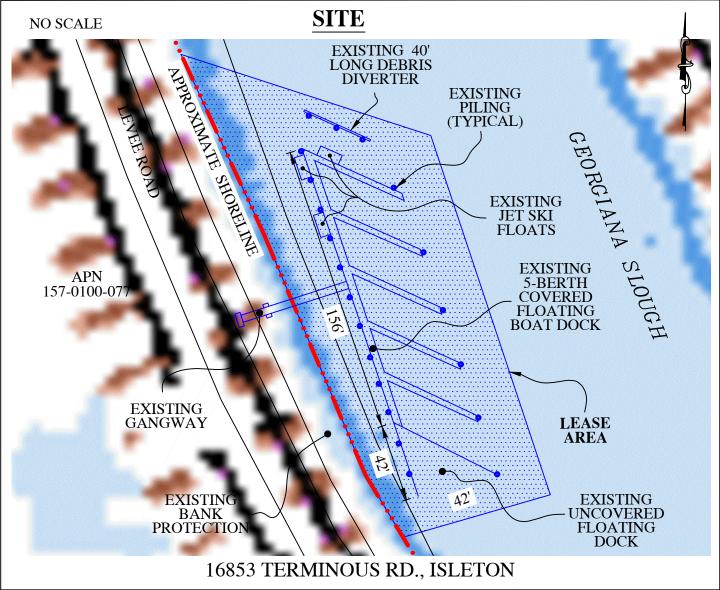

#### **AUTHORIZED USE:**

Continued use and maintenance of an existing five-berth covered floating boat dock, uncovered floating dock, appurtenant facilities, and bank protection.

#### OTHER PERTINENT INFORMATION:

- On June 21, 2013, the Commission authorized a 10 year, General Lease

   Recreational and Protective Structure Use to TDB Sacramento Delta
   Corporation, for an existing five-berth covered floating boat dock,
   uncovered floating dock, two personal watercraft floats, debris diverter,
   pilings, gangway, and bank protection (<u>ltem 22, June, 21, 2013</u>), effective May 1, 2013.
- 2. This action is consistent with Strategy 2.2 of the Commission's Strategic Plan to ensure timely receipt of revenues and royalties from the use and development of State lands and minerals.
- 3. Approving the revision of rent is not a project as defined by the California Environmental Quality Act because it is an administrative action that will not result in direct or indirect physical changes in the environment.

## **EXHIBIT:**

A. Site and Location Map

# **Exhibit A**

PRC 7680.1
TDB SACRAMENTO
DELTA CORPORATION
APN 157-0100-077
GENERAL LEASE RECREATIONAL &
PROTECTIVE STRUCTURE USE
SACRAMENTO COUNTY