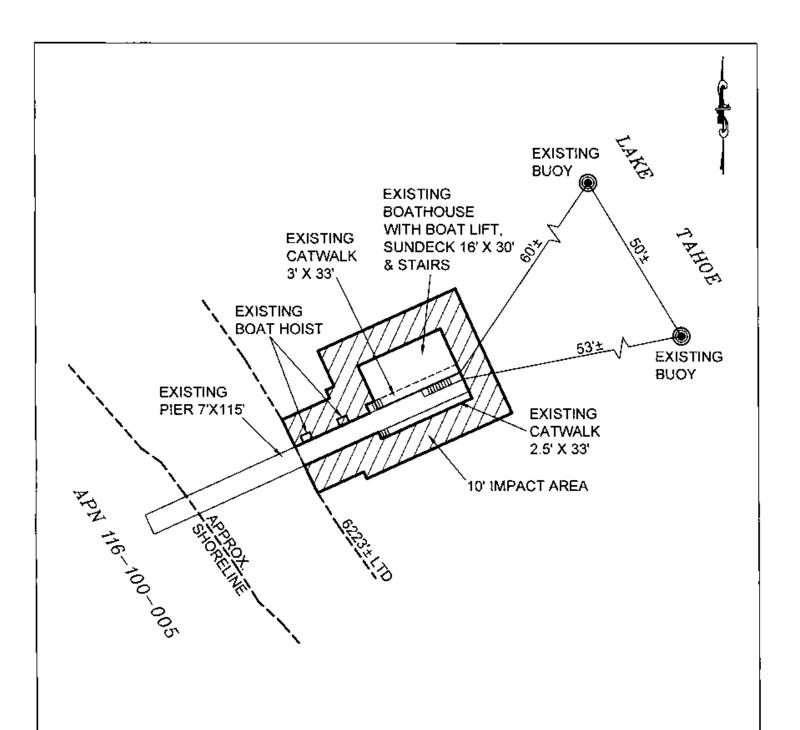

#### LAND DESCRIPTION

Three parcels of submerged lands situate in the bed of Lake Tahoe, lying adjacent to Lot 3 of fractional Section 15, Township 16 North, Range 17 East, M.D.B.&M., as shown on Official Government Township Plat approved November 10, 1865, County of Placer, State of California, more particularly described as follows:

PARCEL 1 - PIER

All those lands underlying an existing pier, boathouse with a boat lift, sundeck and stairs, two catwalks and a boat hoist lying adjacent to that parcel described in Trust Transfer Deed recorded July 24, 2001 as Document Number 2001-0074065 in Official Records of said County.

TOGETHER WITH a ten foot impact area.

EXCEPTING THEREFROM any portion lying landward of elevation 6223 feet LTD on the shoreline of said Lake Tahoe.

PARCELS 2 & 3 – BUOYS

Two circular parcels of land, being 50 feet in diameter, underlying two existing buoys lying adjacent to that parcel described in Trust Transfer Deed recorded July 24, 2001 as Document Number 2001-0074065 in Official Records of said County.

Accompanying plat is hereby made part of this description.