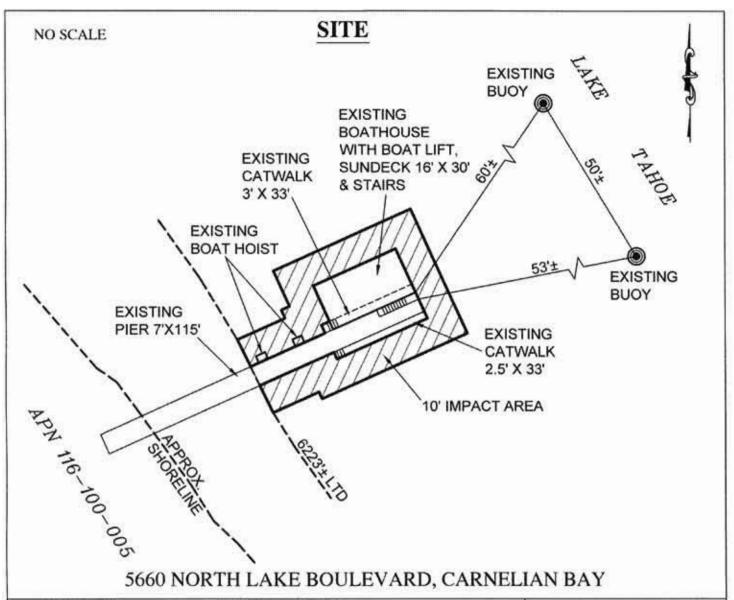

## Exhibit B

PRC 3294.1 GUITTARD APN 116-100-005 GENERAL LEASE -RECREATIONAL USE PLACER COUNTY

#### AREA, LAND TYPE, AND LOCATION:

Sovereign land in Lake Tahoe, adjacent to 5660 North Lake Boulevard, near Carnelian Bay, Placer County.

#### **AUTHORIZED USE:**

Continued use and maintenance of a pier, boathouse with boat lift, sundeck and stairs, two mooring buoys and one boat hoist.