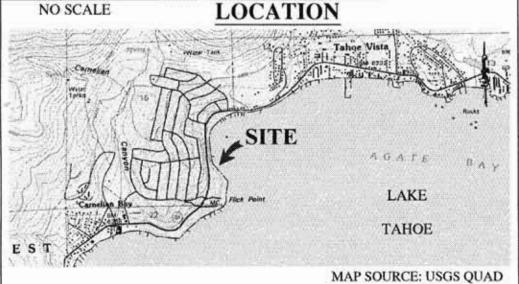

## Exhibit B

PRC 3294.1 GUITTARD APN 116-100-005 GENERAL LEASE -RECREATIONAL USE PLACER COUNTY

#### AREA, LAND TYPE, AND LOCATION:

Sovereign land in Lake Tahoe, adjacent to 5660 North Lake Boulevard, near Carnelian Bay, Placer County.