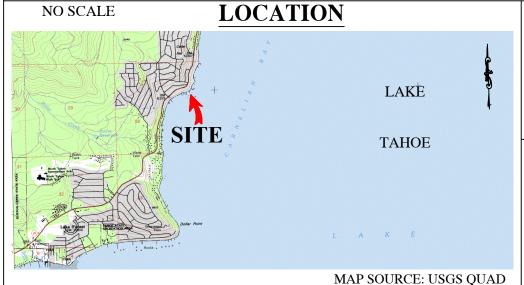

#### AREA, LAND TYPE, AND LOCATION:

Sovereign land in Lake Tahoe, adjacent to 4190 Ferguson Avenue, near Carnelian Bay, Placer County.

### **Exhibit A**

PRC 5122.1 SICHEL TRUST APN 092-200-010 GENERAL LEASE -RECREATIONAL USE PLACER COUNTY