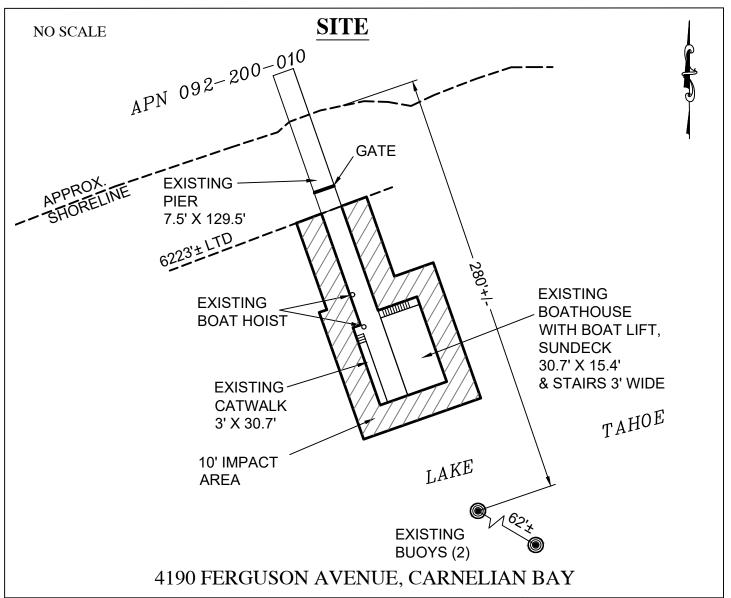

#### AREA, LAND TYPE, AND LOCATION:

Sovereign land in Lake Tahoe, adjacent to 4190 Ferguson Avenue, near Carnelian Bay, Placer County.

#### **AUTHORIZED USE:**

Continued use and maintenance of an existing pier, boathouse with boat lift, sundeck with stairs, boat hoist and two mooring buoys.

### **Exhibit A**

PRC 5122.1 SICHEL TRUST APN 092-200-010 GENERAL LEASE -RECREATIONAL USE PLACER COUNTY