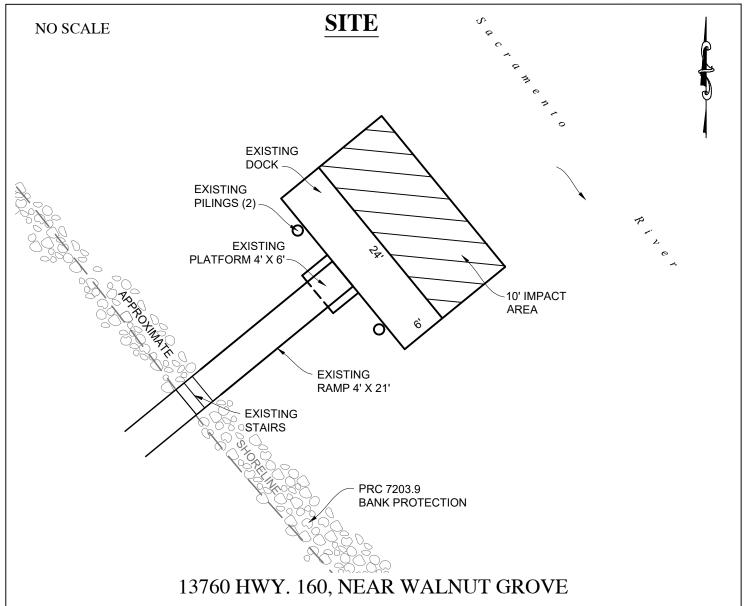

## AREA, LAND TYPE, AND LOCATION:

Sovereign land in the Sacramento River, adjacent to adjacent to 13760 Highway 160, near Walnut Grove, Sacramento County.

#### **AUTHORIZED USE:**

Continued use and maintenance of an existing uncovered floating boat dock, ramp, platform, two pilings, and stairs.

# **Exhibit A**

PRC 6035.1 FOX-LEE TRUST APN 142-0080-103 GENERAL LEASE -RECREATIONAL USE SACRAMENTO COUNTY