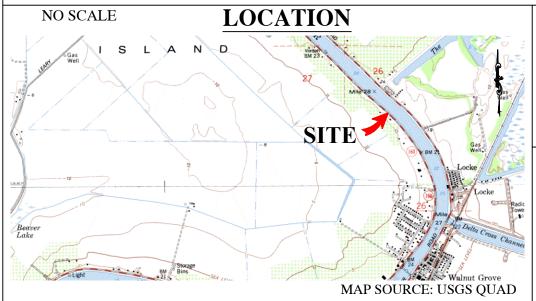

## AREA, LAND TYPE, AND LOCATION:

Sovereign land in the Sacramento River, adjacent to adjacent to 13760 Highway 160, near Walnut Grove, Sacramento County.

# **Exhibit A**

PRC 6035.1 FOX-LEE TRUST APN 142-0080-103 GENERAL LEASE -RECREATIONAL USE SACRAMENTO COUNTY