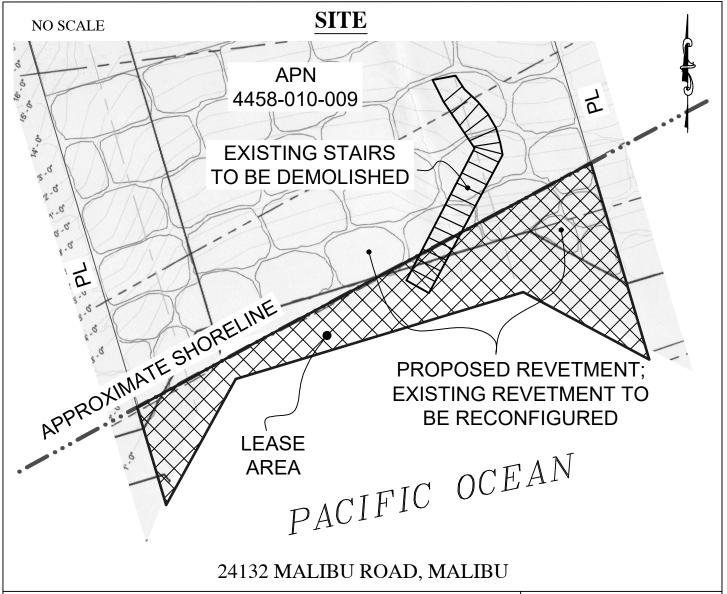

#### AREA. LAND TYPE. AND LOCATION:

Sovereign land in Pacific Ocean adjacent to 24132 Malibu Road, Malibu, Los Angeles County.

#### **AUTHORIZED USE:**

Use and maintenance of an existing rock revetment; repair and relocation of the revetment and removal of the staircase.

#### **EXHIBIT:**

A. Site and Location Map

#### MAP SOURCE: USGS QUAD

This Exhibit is solely for purposes of generally defining the lease premises, is based on unverified information provided by the Lessee or other parties and is not intended to be, nor shall it be construed as, a waiver or limitation of any State interest in the subject or any other property.

### **Exhibit A**

PRC 9067.1
OCEAN SURF LLC
APN 4458-010-009
GENERAL LEASE PROTECTIVE
STRUCTURE USE
LOS ANGELES COUNTY